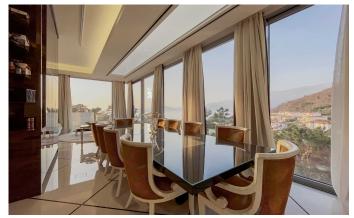

# Luxury Villa St. Stephan Island Viewpoint in Budva

Montenegro, Montenegro Coastline, Budva, Sveti Stefan
VIEW ON MAP

Spend a memorable and unforgettable vacation in this fully air conditioned apartment with 5 double beds, looking out over Sveti Stefan. Luxury Villa St. Stephan Island Viewpoint has been furnished with great attention to detail and offers you a perfect vacation spot for a large family.



**ROOMS** 

- **Bedroom:** 1 x King bed | Sea view | Balcony
- **Bedroom:** 1 x King bed | Sea view | Balcony
- **Bedroom:** 1 x King bed | Sea view | Balcony
- **Bedroom:** 1 x King bed | Sea view | Balcony
- **Bedroom:** 1 x King bed | Sea view | Balcony

















**DOWNLOAD ALL IMAGES** 

# **GENERAL**

• Indoor area: 500 m<sup>2</sup>

• Total plot area: 500 m<sup>2</sup>

• Max. guests: 10

• Optimum. guests: 10

• Extra beds: 0

• Bathrooms: 5

• Toilets: 3

• Wi-Fi

• Fully Equipped Kitchen

• Smart TV

• Air Conditioning

• A/C in all bedrooms

Parking

Garage

## **CHILDREN**

- Baby cot
- High chair

# **POOL & WELLNESS**

- Private
- Hot Tub
- Sauna
- Sun Loungers
- Sun Umbrellas
- Hydro Massage
- Outdoor Shower

## LIVING & DINING

- Sofa
- Armchairs
- Smart TV

#### **GARDEN & TERRACE**

- Garden
- Terrace/Patio
- Outdoor Dining Area
- Lounge Set

#### **KITCHEN**

- Kitchen utensils
- Cutlery&Drinks
- Fridge&Freezer
- Stove
- Microwave
- Dishwasher
- Coffee machine
- Juicer
- Blender
- Kettle

#### COOLING

- Air-condition
- Underfloor