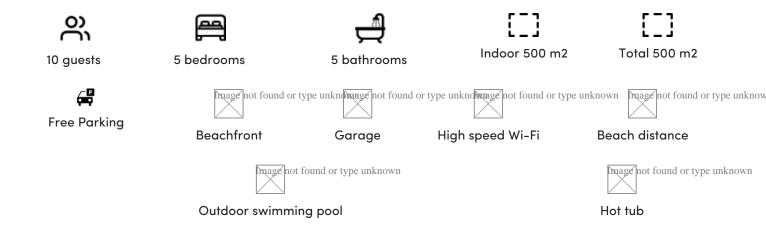

# **GENERAL**

• Indoor area: 500 m<sup>2</sup>

• Total plot area: 500 m<sup>2</sup>

• Max. guests: 10

• Optimum. guests: 10

• Extra beds: 0

• Bathrooms: 5

• Toilets: 3

# **POOL & WELLNESS**

- Private
- Hot Tub
- Sauna
- Sun Loungers
- Sun Umbrellas
- Hydro Massage
- Outdoor Shower