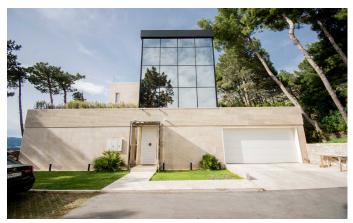

# Luxury Villa St. Stephan Island Viewpoint in Budva

Montenegro, Montenegro Coastline, Budva, Sveti Stefan
VIEW ON MAP

Spend a memorable and unforgettable vacation in this fully air conditioned apartment with 5 double beds, looking out over Sveti Stefan. Luxury Villa St. Stephan Island Viewpoint has been furnished with great attention to detail and offers you a perfect vacation spot for a large family.

# **GENERAL**

• Indoor area: 500 m<sup>2</sup>

• Total plot area: 500 m<sup>2</sup>

• Max. guests: 10

• Optimum. guests: 10

• Extra beds: 0

• Bathrooms: 5

• Toilets: 3