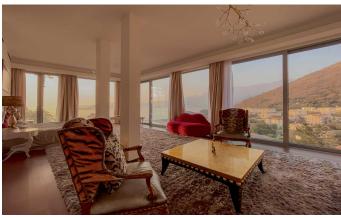

# Luxury Villa St. Stephan Island Viewpoint in Budva

Montenegro, Montenegro Coastline, Budva, Sveti Stefan
VIEW ON MAP

Spend a memorable and unforgettable vacation in this fully air conditioned apartment with 5 double beds, looking out over Sveti Stefan. Luxury Villa St. Stephan Island Viewpoint has been furnished with great attention to detail and offers you a perfect vacation spot for a large family.



**ROOMS** 

- **Bedroom:** 1 x King bed | Sea view | Balcony
- **Bedroom:** 1 x King bed | Sea view | Balcony
- **Bedroom:** 1 x King bed | Sea view | Balcony
- **Bedroom:** 1 x King bed | Sea view | Balcony
- **Bedroom:** 1 x King bed | Sea view | Balcony

















**DOWNLOAD ALL IMAGES** 

# **GENERAL**

• Indoor area: 500 m<sup>2</sup>

• Total plot area: 500 m<sup>2</sup>

• Max. guests: 10

• Optimum. guests: 10

• Extra beds: 0

• Bathrooms: 5

• Toilets: 3

• Wi-Fi

• Fully Equipped Kitchen

• Smart TV

• Air Conditioning

• A/C in all bedrooms

Parking

Garage

## **CHILDREN**

- Baby cot
- High chair

# **POOL & WELLNESS**

- Private
- Hot Tub
- Sauna
- Sun Loungers
- Sun Umbrellas
- Hydro Massage
- Outdoor Shower

## LIVING & DINING

- Sofa
- Armchairs
- Smart TV

#### **GARDEN & TERRACE**

- Garden
- Terrace/Patio
- Outdoor Dining Area
- Lounge Set

#### **KITCHEN**

- Kitchen utensils
- Cutlery&Drinks
- Fridge&Freezer
- Stove
- Microwave
- Dishwasher
- Coffee machine
- Juicer
- Blender
- Kettle

#### COOLING

- Air-condition
- Underflo